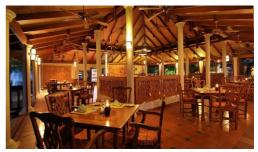

#### The Rehendhi Restaurant

Lunch buffet (salads, main course, dessert) price per person \$45 (inclusive of all applicable charges) Drinks are not included in the prices, extras are full charged.

Lunch time 1220hrs - 1430hrs (resort time)

This is a non-smoking restaurant and as a courtesy to other guests swimwear is not allowed in this Restaurant.

\*Resort visit request must be informed 1 day ahead of the visit