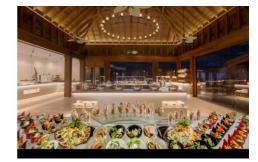

#### The Rehendhi Restaurant

Lunch buffet (salads, main course, dessert) price per person \$45 (inclusive of all applicable charges) Drinks are not included in the prices, extras are full charged.

Lunch time 1220hrs - 1430hrs (resort time)

This is a non-smoking restaurant and as a courtesy to other guests swimwear is not allowed in this Restaurant.

\*Resort visit request must be informed 1 day ahead of the visit