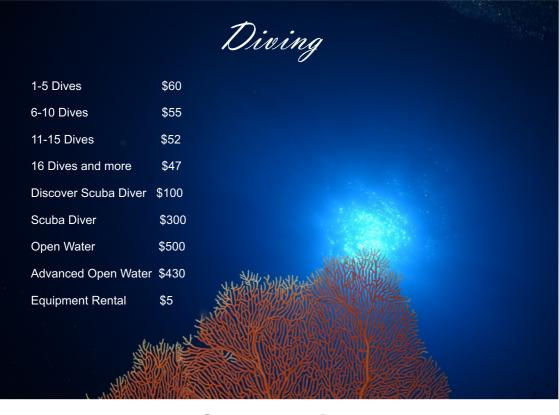

## Reef Snorkeling trips

#### **Turtle Reef**

USD 30 per person trip duration 1 hour minimum 2 person require to take trip and less than one person subject price of two person distance by boat 10 mins

### Nurofushi Reef

USD 35 per person trip duration 1 hour minimum 2 person require to take trip and less than one person subject price of two person distance by boat 15 mins

### Blue Hole Reef

USD 35 per person trip duration 1 hour minimum 2 person require to take trip and less than one person subject price of two person distance by boat 15 mins

### Shark Reef

USD 30 per person trip duration 1 hour minimum 2 person require to take trip and less than one person subject price of two person distance by boat 10 mins

### Nelivaru Reef

USD 35 per person trip duration 1 hour minimum 2 person require to take trip and less than one person subject price of two person distance by boat 15 mins

### Royal Dhimathi Reef

USD 40 per person trip duration 1 hour minimum 2 person require to take trip and less than one person subject price of two person distance by boat 20 mins