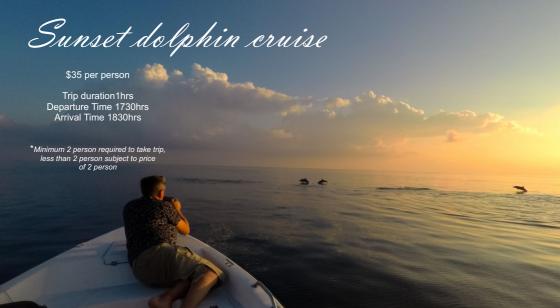

# Sunset fishing

\$50 per person

Trip duration 3hrs
Departure Time 1700hrs
Arrival Time 2030hrs

BBQ after fishing at Guesthouse

\*Minimum 2 person required to take trip, less than 2 person subject to price of 2 person