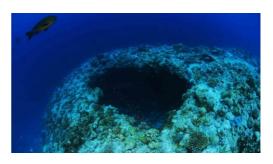

### Blue Hole Reef

USD 35 per person trip duration 1 hour minimum 2 person require to take trip and less than one person subject price of two person distance by boat 15 mins