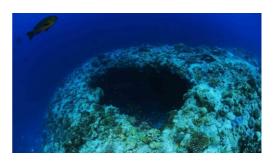

#### Blue Hole Reef

USD 35 per person trip duration 1 hour minimum 2 person require to take trip and less than one person subject price of two person distance by boat 15 mins